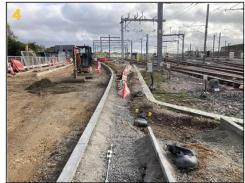

## BX H&G Appendix 1 - Brent Cross West Site Progress Pictures - October 2021

- 1) PLS Place concrete 45m3 to 1st lift on SEEB Lift Shaft
- 2) PLS strike shuttering to 1st concrete lift on SEEB lift shaft
- 3) PLS Installing fencing for Drivers Walkway at Cricklewood Signal Box
- 4) PLS drainage kerb line for Drivers Walkway on approach to the Hammerhead
- 5) Oliver Connell carry out rebar installation to Western Entrance Building lift shaft
- 6) Oliver Connell make ready pour no6 to Fast Platform Lift Shaft
- 7) Oliver Connell Slow platform laying foul drainage
- 8) Carvers prepare Slow Platform column bases for rebar & concrete placement
- 9) Carvers installing Steelwork Slow platform weekend 30