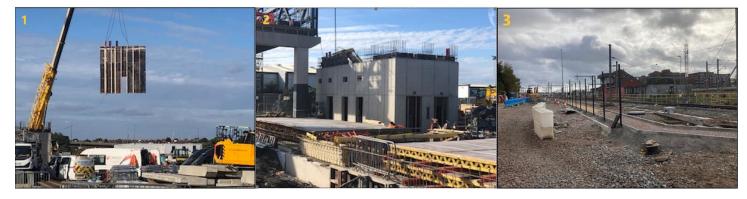

## BX H&G Appendix 1 - Brent Cross West Site Progress Pictures - October 2021

- 1) PLS Place concrete 45m3 to 1st lift on SEEB Lift Shaft
- 2) PLS strike shuttering to 1st concrete lift on SEEB lift shaft
- 3) PLS Installing fencing for Drivers Walkway at Cricklewood Signal Box
- 4) PLS drainage kerb line for Drivers Walkway on approach to the Hammerhead
- 5) Oliver Connell carry out rebar installation to Western Entrance Building lift shaft
- 6) Oliver Connell make ready pour no6 to Fast Platform Lift Shaft
- 7) Oliver Connell Slow platform laying foul drainage
- 8) Carvers prepare Slow Platform column bases for rebar & concrete placement
- 9) Carvers installing Steelwork Slow platform weekend 30