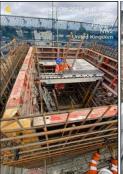

## BX H&G Appendix 1 - Brent Cross West Site Progress Pictures - October 2021

- 1) PLS Place concrete 45m3 to 1st lift on SEEB Lift Shaft
- 2) PLS strike shuttering to 1st concrete lift on SEEB lift shaft
- 3) PLS Installing fencing for Drivers Walkway at Cricklewood Signal Box
- 4) PLS drainage kerb line for Drivers Walkway on approach to the Hammerhead
- 5) Oliver Connell carry out rebar installation to Western Entrance Building lift shaft
- 6) Oliver Connell make ready pour no6 to Fast Platform Lift Shaft
- 7) Oliver Connell Slow platform laying foul drainage
- 8) Carvers prepare Slow Platform column bases for rebar & concrete placement
- 9) Carvers installing Steelwork Slow platform weekend 30