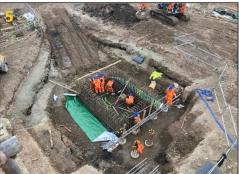

## BX H&G Appendix 1 - Brent Cross West Site Progress Pictures - October 2021

- 1) PLS Place concrete 45m3 to 1st lift on SEEB Lift Shaft
- 2) PLS strike shuttering to 1st concrete lift on SEEB lift shaft
- 3) PLS Installing fencing for Drivers Walkway at Cricklewood Signal Box
- 4) PLS drainage kerb line for Drivers Walkway on approach to the Hammerhead
- 5) Oliver Connell carry out rebar installation to Western Entrance Building lift shaft
- 6) Oliver Connell make ready pour no6 to Fast Platform Lift Shaft
- 7) Oliver Connell Slow platform laying foul drainage
- 8) Carvers prepare Slow Platform column bases for rebar & concrete placement
- 9) Carvers installing Steelwork Slow platform weekend 30